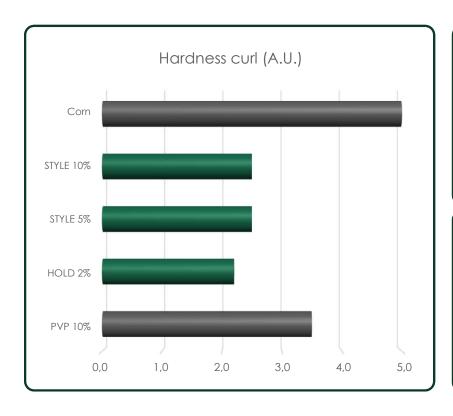

## Curl retention

#### GOSULIN® HOLD

provides the best curl retention at a concentration 5 times lower than microplastic polymers

#### GOSULIN® STYLE

has a similar curl retention as PVP

But, what hair feel...