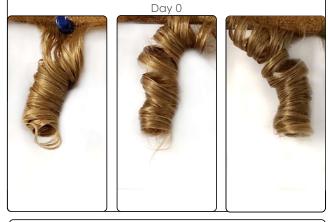

## Curl retention

#### GOSULIN® HOLD

provides the best curl retention at a concentration 5 times lower than microplastic polymers

#### GOSULIN® STYLE

has a similar curl retention as PVP

But, what hair feel...