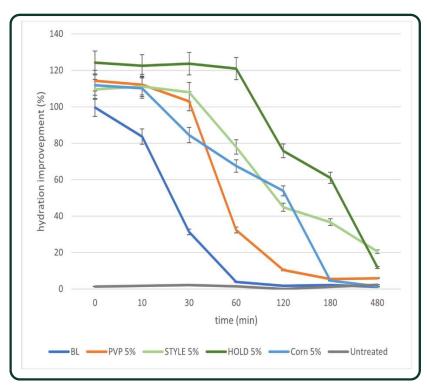

## <u>Hair hydration</u>

#### GOSULIN® HOLD

gives the most intense hydration

#### GOSULIN® STYLE

hydrates the hair the longest, for more than 8h