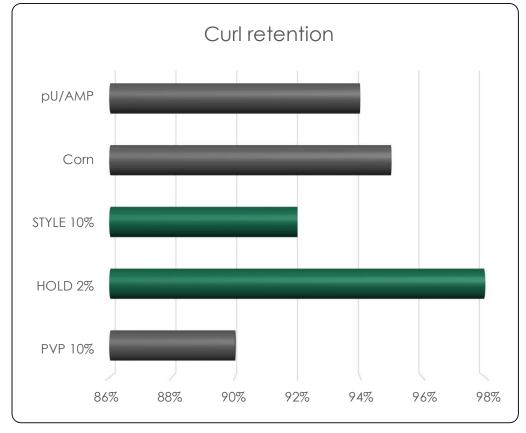

## Curl retention

#### GOSULIN® HOLD

provides the best curl retention at a concentration 5 times lower than microplastic polymers

#### GOSULIN® STYLE

has a similar curl retention as PVP

But, what hair feel...