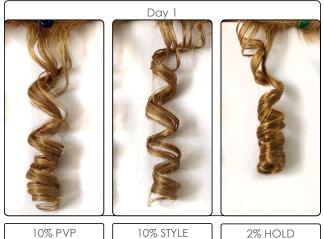

## Curl retention

#### GOSULIN® HOLD

provides the best curl retention at a concentration 5 times lower than microplastic polymers

#### GOSULIN® STYLE

has a similar curl retention as PVP

But, what hair feel...