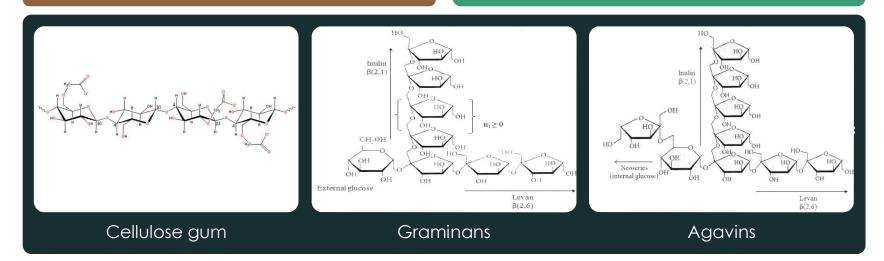

### POSITIONING HAIR STYLING

Natural alternative: Hydrolysed Corn Starch

**Excellent hold** 

Dry hair feel

Up till now only 1 alternative

Cellulose Gum High molecular-weight carboxylated cellulose obtained from sawdust, a waste product from woodworking.

Agave Inulin Graminans and Agavins extracted from Agave tequilana and purified to obtain mainly high molecular weight polysaccharides.

Agave Inulin Branched inulin extracted from Agave tequilana and distilled to obtain mainly high molecular weight polysaccharides.

Ferment Extract The fermentation of molasses, a waste product from sugar refineries results in different high molecular weight (>50kDa) polysaccharides such as poly maltose, poly glucose, pullulan and poly  $\beta$ -malic acid.